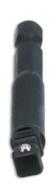

## **Power Extensions with Wobble Function 3pc**

A set of 3 power extensions with wobble function for driving 1/4"D, 3/8"D and 1/2"D sockets with quick chuck facility. Integral wobble function provides up to 30° angle swivel, allowing easier access to hard to reach fasteners.

## **Additional Information**

- Power extensions to convert power drill to drive 1/4"D, 3/8"D & 1/2"D sockets. Ideal for cordless drills and bit drivers.
- Dual function: fixed or wobble, allowing up to 30° swivel providing greater reach for difficult access fasteners.
- · Quick chuck fixing for ease and speed of use.
- 1/4"D, 3/8"D extension length: 65mm; 1/2"D extension length: 72mm.
- Manufactured from chrome vanadium for strength with black phosphate finish. Set of 3 fixed only extension set available, please see Laser Part No. 2981.