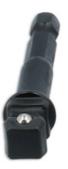

## **Power Extensions with Wobble Function 3pc**

A set of 3 power extensions with wobble function for driving 1/4"D, 3/8"D and 1/2"D sockets with quick chuck facility. Integral wobble function provides up to 30° angle swivel, allowing easier access to hard to reach fasteners.

## **Additional Information**

- Power extensions to convert power drill to drive 1/4"D, 3/8"D & 1/2"D sockets. Ideal for cordless drills and bit drivers.
- Dual function: fixed or wobble, allowing up to 30° swivel providing greater reach for difficult access fasteners.
- · Quick chuck fixing for ease and speed of use.
- 1/4"D, 3/8"D extension length: 65mm; 1/2"D extension length: 72mm.
- Manufactured from chrome vanadium for strength with black phosphate finish. Set of 3 fixed only extension set available, please see Laser Part No. 2981.