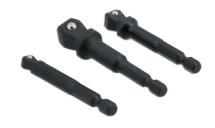

## **Power Extensions with Wobble Function 3pc**

A set of 3 power extensions with wobble function for driving 1/4"D, 3/8"D and 1/2"D sockets with quick chuck facility. Integral wobble function provides up to 30° angle swivel, allowing easier access to hard to reach fasteners.

## **Additional Information**

- Power extensions to convert power drill to drive 1/4"D, 3/8"D & 1/2"D sockets. Ideal for cordless drills and bit drivers.
- Dual function: fixed or wobble, allowing up to 30° swivel providing greater reach for difficult access fasteners.
- · Quick chuck fixing for ease and speed of use.
- 1/4"D, 3/8"D extension length: 65mm; 1/2"D extension length: 72mm.
- Manufactured from chrome vanadium for strength with black phosphate finish. Set of 3 fixed only extension set available, please see Laser Part No. 2981.