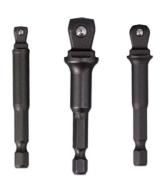

## **Power Extensions with Wobble Function 3pc**

A set of 3 power extensions with wobble function for driving 1/4"D, 3/8"D and 1/2"D sockets with quick chuck facility. Integral wobble function provides up to 30° angle swivel, allowing easier access to hard to reach fasteners.

## **Additional Information**

- Power extensions to convert power drill to drive 1/4"D, 3/8"D & 1/2"D sockets. Ideal for cordless drills and bit drivers.
- Dual function: fixed or wobble, allowing up to 30° swivel providing greater reach for difficult access fasteners.
- · Quick chuck fixing for ease and speed of use.
- 1/4"D, 3/8"D extension length: 65mm; 1/2"D extension length: 72mm.
- Manufactured from chrome vanadium for strength with black phosphate finish. Set of 3 fixed only extension set available, please see Laser Part No. 2981.