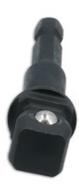

## **Power Extensions with Wobble Function 3pc**

A set of 3 power extensions with wobble function for driving 1/4"D, 3/8"D and 1/2"D sockets with quick chuck facility. Integral wobble function provides up to 30° angle swivel, allowing easier access to hard to reach fasteners.

## **Additional Information**

- Power extensions to convert power drill to drive 1/4"D, 3/8"D & 1/2"D sockets. Ideal for cordless drills and bit drivers.
- Dual function: fixed or wobble, allowing up to 30° swivel providing greater reach for difficult access fasteners.
- · Quick chuck fixing for ease and speed of use.
- 1/4"D, 3/8"D extension length: 65mm; 1/2"D extension length: 72mm.
- Manufactured from chrome vanadium for strength with black phosphate finish. Set of 3 fixed only extension set available, please see Laser Part No. 2981.