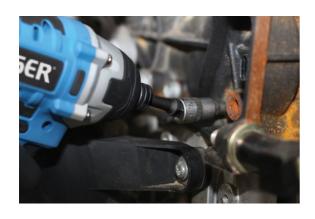

## **Power Extensions with Wobble Function 3pc**

A set of 3 power extensions with wobble function for driving 1/4"D, 3/8"D and 1/2"D sockets with quick chuck facility. Integral wobble function provides up to 30° angle swivel, allowing easier access to hard to reach fasteners.

## **Additional Information**

- Power extensions to convert power drill to drive 1/4"D, 3/8"D & 1/2"D sockets. Ideal for cordless drills and bit drivers.
- Dual function: fixed or wobble, allowing up to 30° swivel providing greater reach for difficult access fasteners.
- · Quick chuck fixing for ease and speed of use.
- 1/4"D, 3/8"D extension length: 65mm; 1/2"D extension length: 72mm.
- Manufactured from chrome vanadium for strength with black phosphate finish. Set of 3 fixed only extension set available, please see Laser Part No. 2981.