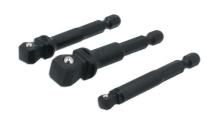

## **Power Extensions with Wobble Function 3pc**

A set of 3 power extensions with wobble function for driving 1/4"D, 3/8"D and 1/2"D sockets with quick chuck facility. Integral wobble function provides up to 30° angle swivel, allowing easier access to hard to reach fasteners.

## **Additional Information**

- Power extensions to convert power drill to drive 1/4"D, 3/8"D & 1/2"D sockets. Ideal for cordless drills and bit drivers.
- Dual function: fixed or wobble, allowing up to 30° swivel providing greater reach for difficult access fasteners.
- · Quick chuck fixing for ease and speed of use.
- 1/4"D, 3/8"D extension length: 65mm; 1/2"D extension length: 72mm.
- Manufactured from chrome vanadium for strength with black phosphate finish. Set of 3 fixed only extension set available, please see Laser Part No. 2981.